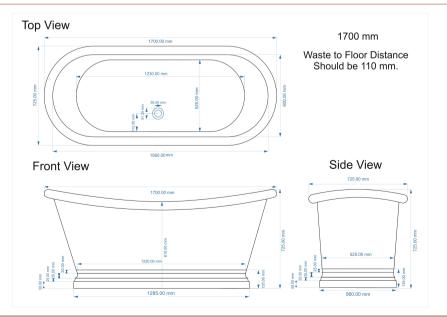

## TECHNICAL DATA SHEET

Sales Code: BAC032

Description: 1700 Brass Inner With Brass Outer

| Product Dimensions             |                     |
|--------------------------------|---------------------|
| Length (mm):                   | 1700                |
| Width (mm):                    | 725                 |
| Depth (mm):                    | 700                 |
| Nett Weight (kg):              | 41.5                |
| Packaging Dimensions           |                     |
| Length (mm):                   | 1800                |
| Width (mm):                    | 820                 |
| Depth (mm):                    | 800                 |
| Gross Weight (kg):             | 68.9                |
| Packaging Data                 |                     |
| Box Colour:                    |                     |
| Box Qty:                       | 0                   |
| Label Size:                    | 0 x 0               |
| Label Colour:                  |                     |
| Label Qty:                     | 0                   |
| <b>Outer Box Dimensions (I</b> | f Applicable)       |
| Length (mm):                   |                     |
| Width (mm):                    |                     |
| Height (mm):                   |                     |
| Gross Weight (kg):             |                     |
| Barcode:                       | 5056462620855       |
| Product Details                |                     |
| Country of Origin:             | India               |
| Fitting Instruction:           |                     |
| Certification:                 | FSC: No CE & UKCA:  |
| Material Colour Reference:     | Not Applicable      |
| Product Material:              | Copper              |
| Material Thickness:            |                     |
| Volume (Ltr):                  | 190                 |
| Displaced Capacity:            | 120                 |
| Leg Set Included:              | Legset Not Included |
| Waste Included:                | Waste Not Included  |
| Drilled/Undrilled:             | Undrilled For Taps  |
| Includes Grips:                | No Grips Supplied   |
| Embossed:                      | No                  |
| No of Tapholes:                | None                |
| Anti-Slip:                     | No                  |