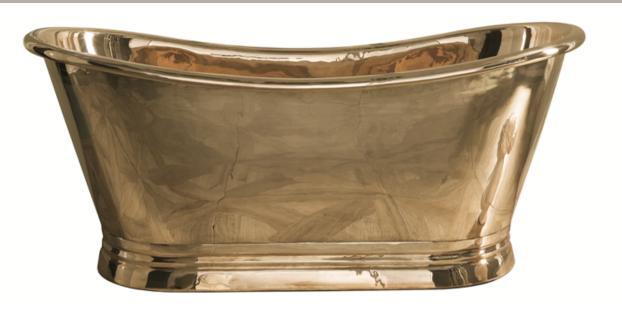

## TECHNICAL DATA SHEET

Sales Code: BAC032

Description: 1700 Brass Inner With Brass Outer

| Product Dimensions             |                     |
|--------------------------------|---------------------|
| Length (mm):                   | 1700                |
| Width (mm):                    | 725                 |
| Depth (mm):                    | 700                 |
| Nett Weight (kg):              | 41.5                |
| Packaging Dimensions           |                     |
| Length (mm):                   | 1800                |
| Width (mm):                    | 820                 |
| Depth (mm):                    | 800                 |
| Gross Weight (kg):             | 68.9                |
| Packaging Data                 |                     |
| Box Colour:                    |                     |
| Box Qty:                       | 0                   |
| Label Size:                    | 0 x 0               |
| Label Colour:                  |                     |
| Label Qty:                     | 0                   |
| <b>Outer Box Dimensions (I</b> | f Applicable)       |
| Length (mm):                   |                     |
| Width (mm):                    |                     |
| Height (mm):                   |                     |
| Gross Weight (kg):             |                     |
| Barcode:                       | 5056462620855       |
| Product Details                |                     |
| Country of Origin:             | India               |
| Fitting Instruction:           |                     |
| Certification:                 | FSC: No CE & UKCA:  |
| Material Colour Reference:     | Not Applicable      |
| Product Material:              | Copper              |
| Material Thickness:            |                     |
| Volume (Ltr):                  | 190                 |
| Displaced Capacity:            | 120                 |
| Leg Set Included:              | Legset Not Included |
| Waste Included:                | Waste Not Included  |
| Drilled/Undrilled:             | Undrilled For Taps  |
| Includes Grips:                | No Grips Supplied   |
| Embossed:                      | No                  |
| No of Tapholes:                | None                |
| Anti-Slip:                     | No                  |