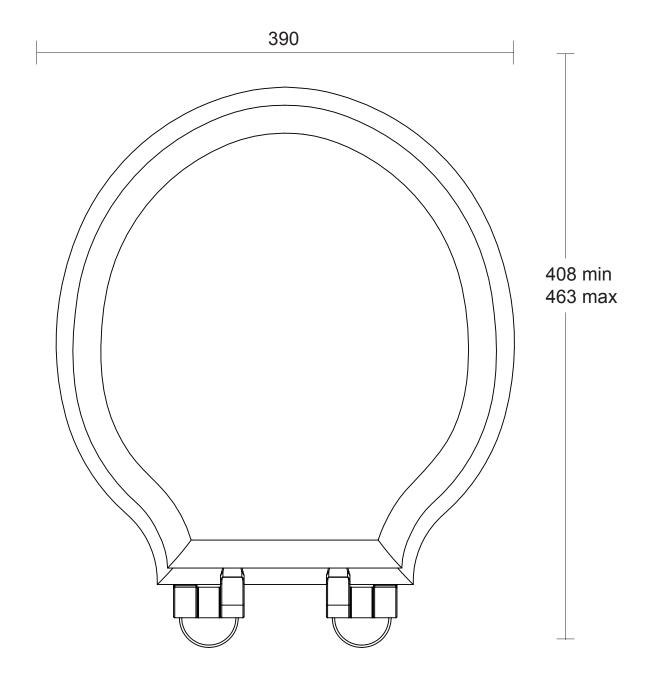

| Toilet Seats |                  |
|--------------|------------------|
| Etoile       | Soft close hinge |

We recommend that all products are purchased with the assistance of a specialist bathroom retailer and always installed by an experienced installer who is a member of a recognized association. All sizes quoted are nominal: items may vary by plus or minus 2% against the figures quoted. When planning installations where dimensions are critical, it is essential that the space allowed for individual items is physically checked. Imperial Bathrooms can not be held liable for any costs associated with items not fitting in any given area. The contents of this statement are based on information correct at the time of publication. We reserve the right to make alterations and changes in product characteristics, fixing, packaging, operation etc at any time without notice.